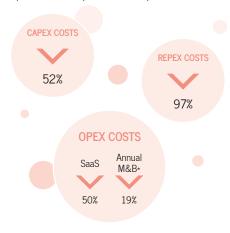

## **AFFORDABLE**

By removing the need for a physical IHD and incorporating a pre-wired heat interface unit (HIU), KURVE reduces capital (CapEx) and replacement (RepEx) expenditure.

Backed up by a robust wired M-Bus infrastructure with minimal maintenance requirements, KURVE is able to lower operational expenditure (OpEx) too.