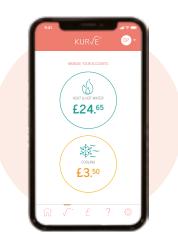

## **SIMPLE**

KURVE has been developed with you and your residents in mind.

Through KURVE, residents can view their current balance instantly with a clear traffic light colour-coded system to indicate current supply status.